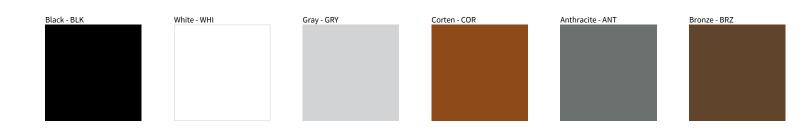

## MINI CORNICHE SURFACE COLOR FINISH CHART

| PROJECT  |  |
|----------|--|
| ТҮРЕ     |  |
| NOTES    |  |
| QUANTITY |  |
| DATE     |  |

Digital: Not all screens are calibrated the same, and therefore, colors will appear differently between screens.